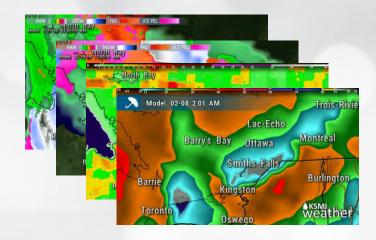

You will also find easy to read mapping products alongside each of our updates. For example, in the Winter months we provide a 24-hour snowfall accumulation map for your area. In the Summer months, we provide rainfall and thunderstorm potential maps. We also include an easy-to-read forecast PDF that provides a highly detailed, hourby-hour, weather breakdown for the next 24 hours.

#### **Quick Changes**

We know the weather can change - and fast! We incorporate not only weather models but the latest satellite and radar imagery into our forecast engine. This allows us to act quickly and notify you when a pop-up thunderstorm, snow, or freezing rain event is about to occur.

#### **More Localized**

In many weather models, the resolution, or area represented in a forecast, is usually about 10 kilometers. This means your weather may not align with the forecast. Our forecast engine scales that down to 1km.