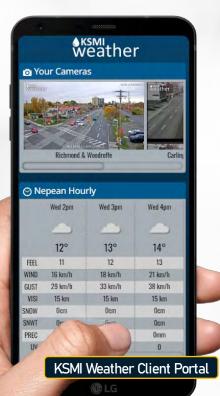

#### KSMI WEATHER CLIENT PORTAL

Our client portal is better than ever! More of the data you need is right at your fingertips, including current conditions for your sites, detailed hourly conditions for each site, and 10-day forecasts. You also have one-touch access to interactive map features, such as weather alerts, watches, and warnings, real-time highway surface conditions, hundreds of cameras throughout the province, future radar, and forecast rain and snow accumulation. Custom map products are also available.

We've designed our Client Portal with a "mobile first" mindset, ensuring it's both easy to use and well laid-out on all mobile devices.

**&** 877–315–1135