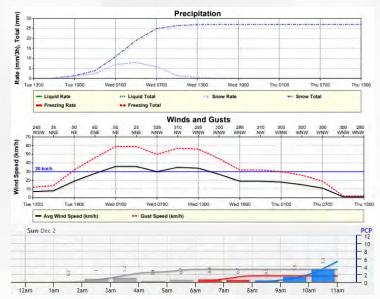

A weather report can leave a lot to the imagination – and it can frequently change throughout the day. We take the guess work out of the process by providing updates on how the weather is progressing through the day. These updates let you know when to act on changing forecast conditions. Updates are delivered to your mobile device.

#### COMPREHENSIVE EMAILS

Throughout the day, our team of weather experts analyze the latest weather data and deliver relevant updates right to your device. These updates include hourly forecast breakdowns, updates on storms in progress, and other timely and local data to help navigate your day.

#### **Faster Updates**

Most forecast data is compiled every 6 to 12 hours, whereas ours is run and updated several times per hour. The result is atmospheric changes that are accounted for in real-time, thus a more accurate forecast.