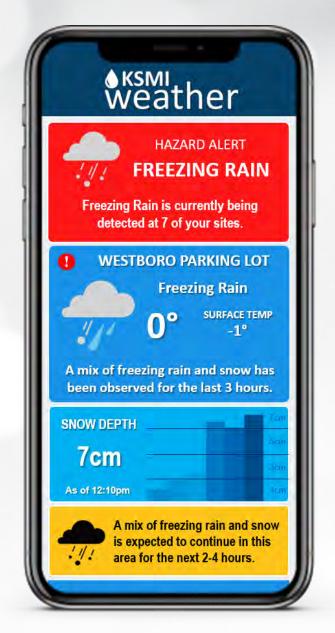

#### **Detailed Data**

Detailed rain, snow, and freezing rain forecasts for each of your sites

We collect real-time road weather reports from transportation ministries. These reports allow us gather reports on rain, snow, and ice as it occurs. Using this data, we are able to produce highly accurate surface level forecasts for snow and freezing rain.

#### More Data = Better Data

It takes multiple data sources to build the best forecast possible. We combine our forecast data with the latest Road Weather Information System (RWIS) data to give our users a true surface level forecast for snow and freezing rain events.